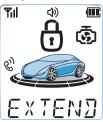

#### 원격 시동 ON / OFF ☞

1. 원격 시동 연장 기능 ■원격 시동 동작 중 ੴ 버튼을 2초이상 누르면 "EXTEND"가 표시되며 설정된 원격 시동 유지 시간동안 시동을 유지한다.

2. 원격 시동 표시 기능

■ 원격 시동 중 리모콘 수신 거리 이탈등의 이유로 원격 시동 성공 메세지를 수신하지 못한 경우, 추가버튼 동작으로 현재 원격 시동 잔여 시간을 확인 할 수 있다.