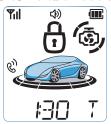

#### 3.차량 실내 온도 확인

■ ℃로 차량의 실내 온도를 확인

#### 4.차량 배터리 전압 확인

■ 차량 상태 확인 중 한번 더 ☞️️ 버튼을 0.5초 1회 누르면 차량의 배터리 전압을 숫자로 확인 할 수 있다. 예) 12.6V(배터리 전압이 12.6V 임)

경계상태, 시동OFF

경계상태, 시동ON

경계해제상태, 시동OFF

경계해제상태, 시동ON

차량 확인

,~백