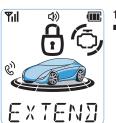

#### 원격 시동 ON / OFF ☞

1. 원격 시동 연장 기능 ■원격 시동 동작 중 ੴ 버튼을 2초이상 누르면 "EXTEND"가 표시되며 설정된 원격 시동 유지 시간동안 시동을 유지한다.

2. 원격 시동 표시 기능

■ 원격 시동 중 리모콘 수신 거리 이탈등의 이유로 원격 시동 성공 메세지를 수신하지 못한 경우, 추가버튼 동작으로 현재 원격 시동 잔여 시간을 확인 할 수 있다.