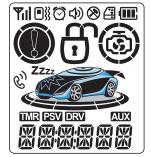

#### 리모콘 각 부의 명칭

### → 규격 및 특성

MAGICAR 

| 주파수안정도     | ±2ppm/year       |
|------------|------------------|
| 외관         | 40 X 65 X 13.8mm |
| 충전식 배터리 규격 | 리튬 플리머 3.7V 200r |

동작온도 중량 )mAh

-20℃~+60℃ 26.5g(배터리 제외)

• 오토이이콘켜짐:오토모드설정 • 오토이이콘꺼짐:오토모드해제 • 경보기 동작때마다 싸이렌 소리가 나는 것을 표시함 ● 깜빡일 경우:치량 무음 1단계 표시 **•** • 리모콘 진동 모드 • 충격 감지 하지 않음  $\bigcirc$ • 알람기능설정 • 경계 진입

타이머시동예약기능설정

• 터보기능설정

• 지동경계 기능 설정

6

**PSV** 

#### 아이콘 보기

DRV • 주행 중 잠김 설정

• AUX 기능 작동 표시

• 원격 시동 가능 확인

• 차량과 송수신 시 수신 감도를 표시함

• 차체 충격 및 흔들림 발생 표시

Zzzz • 모든 기능 정지상태

● 시동 상태 표시

• 차량 라이트 깜빡임

● 문 잠김 / 풀림

• 문 열림 상태

• 트렁크 열림 상태

• 차주 호출 표시

(!)

도난 알림 표시

### 

• 현재 시간, 원격 시동 시간, 터보 잔여 시간, 차량실내 온도, 차량 배터리 전압표시, 시동 예약 시간 표시, 수신 실패 표시

- 각 기능별 동작이 행해지고 있을때 해당그림이 나타납니다.
- 화면은 직사광선(햇빛 등)에서 사용할 경우 잘 보이지 않습니다.

그늘진 곳이나 신문을 읽을 수 있을 정도의 밝기가 가장 적당합니다.

By MAGICAR 6