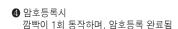

#### 5. 차주 호출 센서 터치 감도 조절 기능

1).차주 호출 센서 스위치를 4초간 길게 누른다.

- 2).5개 청색 LED와 센서 뒤의 적색 LED가 켜졌다가 꺼진다.
- 3).차주 호출 센서 스위치를 1회 누를때마다 감도는 LED의 켜져있는 수량으로 표시한다.
- 4).출고 당시의 감도는 3단계 (중) 으로 설정되어 있다. 5).감도를 설정하고 아무것도 누르지 않으면 설정이 완료된다.