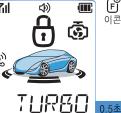

#### 터보 기능 설정 / 해제

F<sup>®</sup> 버튼을 0.5초 눌러 기능 확장 후 🕤 버튼을 0.5초 누르면 터보 기능이 설정 또는 해제 된다. 리모콘 LCD의 😽 아이콘이 있을 경우 터보 기능이 설정된 상태이며 LCD의 🚱 아이콘이 없을 경우 터보 기능이 해제된 상태이다.

- 주행 후 시동버튼을 누르고 나와서 문을 닫으면 시동은 터보기능 설정시간동안 유지되나 「자동경계」 기능이 ON으로 설정된 차량은 즉시 문이 잡기다.
- ■터보 동작시간을 2분/1분으로 설정시 주행 완료 후 시동버튼을 누르고 문열림/닫힘이 이루어지지 않으면 시동은 터보기능 설정 시간 만큼 유지된다.
- 모중에 시동을 OFF 시키려면 
   나튼을 2초 이상 누르면 된다.
   (수동변속기차량의경우원격사동예약상태는유지된다.)
- ■터보기능 동작중 하차하여 재차 문을 열 경우 사이드 브레이크가 OFF되지 않는한 터보기능 유지시간은 유지된다. 만약 사이드 브레이크를 OFF하게 될 경우 주행으로 간주하여 시동이 계속 유지 된다.

- 터보기능은 터보 차량의 터보 차저를 식혀주는 기능입니다. 터보 차저는 터빈이 엄청난 고속으로 회전하기 때문에 온도가 매우 높아 고속 주행 후 시동을 바로 끄면 터빈이 녹아붙는 현상이 일어날 수 있습니다. 때문에 고속주행 후 시동을 끄기전 2~3분간 공회전 상태로 식혀주는 과정이 필요합니다.
- GAS 옵션 설정 차량은 터보기능이 다르게 사용됩니다.

터보기능 작동 중 차량이 움직이지 않도록 하여야 하며, 차량내 기어 변속(중립이 아닌 상태)의 원인을 제공하여서는 안됩니다.

■터보기능 동작 중 시동 잔여 시간이 표시되며 터보 아이콘이 깜빡인다.

### 터보 기능 설정 / 해제

2. 터보 시간 연장 ■ 터보 기능 동작 중 ① 버튼을 2초 이상 누르면 "EXTAND"가 표기 되며 추가로 터보시간이 연장 된다.

- 터보기능은 터보 차량의 터보 차체를 식혀주는 기능입니다. 터보 차저는 터빈이 엄청난 고속으로 회전하기 때문에 온도가 매우 높아 고속 주행 후 시동을 바로 끄면 터빈이 녹이붙는 현상이 일어날 수 있습니다. 때문에 고속주행 후 시동을 끄기전 2~3분간 공회전 상태로 식혀주는 과정이 필요합니다.
- GAS 옵션 설정 차량은 터보기능이 다르게 사용됩니다.
- 사이드 브레이크 원격 시동 예약을 사용하시는 고객은 사이드 브레이크를 작동시킨 시점부터 터보기능 설정 시간 만큼 시동이 유지됩니다.