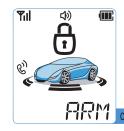

#### 자량 상태 확인

▼○ 버튼을 0.5초 누르면 싸이렌과 깜빡이가 차량상태에 따라 1~4회씩 동작된다. (차량의 위치 확인, 경계 및 시동 상태를 확인할 수 있음)

1. 경계 상태 ■ 문잠금장치가 잠겨 있으며, 도난 및 충격, 차주호출을 감지 한다.

#### 2. 경계 해제상태

■ 문잠금장치가 풀려 있으며, 도난 및 충격, 차주호출을 감지 하지 않는다

#### 3.차량 실내 온도 확인

■ ℃로 차량의 실내 온도를 확인

#### 4.차량 배터리 전압 확인

■ 차량 상태 확인 중 한번 더 ☞️️ 버튼을 0.5초 1회 누르면 차량의 배터리 전압을 숫자로 확인 할 수 있다. 예) 12.6V(배터리 전압이 12.6V 임)

경계상태, 시동OFF

경계상태, 시동ON

경계해제상태, 시동OFF

경계해제상태, 시동ON

차량 확인

,~백

J~삑, 삑

」~삑, 삑, 삑

」~삑, 삑, 삑, 삑

리모콘 동작

J~88|88|,88|88|,88|88|,

~ 88 | 88 | ,88 | 88 |

J~88|, 88|, 88|,

J~88|, 88|

#### 5. 리모트 배터리 확인

■차량 상태 확인 중 한번 더 ☞ 바트을 0.5초 1회 누르면 차량의 리모콘 전압을 숫자로 확인 할 수 있다

**메뉴 이동 ☞ ☆** 버튼을 누르면 "차량 실내온도 확인 ➡ 차량 배터리 전압 확인 ➡ 리모콘 배터리 잔량 확인" 순으로 이동하다

- 동작시 차량과의 송, 수신 거리내에 위치 하여야 합니다.
- 실내등 도어감기를 사용하는 차량은 문이 닫혀있어도 차량상태 확인기능을 사용하면 문이 열려있는 것으로 표시될 수 있습니다.