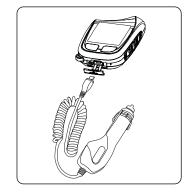

#### 리모콘 충전 방법

#### 1.차량용 시거짹 충전하기

- --장착점에서 구입한 차량용 시거 충전기를 차량 시거짹에 꽂고 반대편 단자는 리모콘에 연결 한다.
- -시동버튼으로 ACC이상 전원을 ON하게 되면 충전기의 LED가 켜지면서 충전이 시작된다.

#### 2.가정용 아답터를 이용하여 충전하기

-시중에 가정용 스마트폰 충전기를 구입한다.

「가정용 충전기 규격: 220V / 마이크로 USB(스마트폰 가정용 충전기 호환용/ 정격 출력: 5V 500mA 이상]

-충전기를 전원코드에 꽂고 반대편 단자를 리모콘에 연결하면 충전이 시작된다.

- 리모콘의 배터리 규격은 3.7V 200mAH 입니다. ● 만충전시 평균 사용 시간은 14일이며 리모콘 사용량에 따라 달라질 수 있습니다.
  - 배터리가 양호한 상태에서 완전 방전 시 충전시간은 약 60~90분 정도 소요 됩니다.
  - 배터리는 소모품 이므로 A/S보증기간에서 제외 됩니다.

본 리모콘은 충격에 약하므로 주의를 요합니다. 특히 리모콘 충전식 베터리는 충격시 화재, 폭발의 위험이 있으므로 충격에 주의하시기 바랍니다. 반드시 허용된 규격의 충전기를 사용하여야 하며, 그외 일어나는 사고 및 제품 고장에 대해 본사에서는 일체의 책임을 지지 않습니다.

By MAGICAR 8