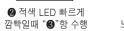

#### 1. 비밀 번호 등록 및 변경

1. 암호 등록 또는 암호 변경 시 차량상태 조건 -경계해제 / 도어개방 / 시동이 꺼진 사이드 브레이크 작동상태 또는 기어레인지 "P 파킹" 위치

2. "6"을 입력("1"을 길게 터치)

3. LED가 시계방향으로 빠르게 회전 (총 5개 LED)

4. 5초 안에 첫번째 비밀번호 터치

**⑤**. 터치 후 LED가 시계방향으로 빠르게 회전

**6**. **6**~**6**과정을 통해 4자리 비밀 번호 모두 입력.

7. 비밀 번호(4자리)모두 입력 완료 후 "2회 터치"부분 짧게 터치.

- 기존 비밀 번호에 새로운 비밀 번호를 등록하게 되면 기존 비밀번호는 자동 삭제 됩니다.
- 메인을 A/S받은 후 재 장착 시 필히 새로운 비밀 번호로 등록 하시기 바랍니다.

By MAGICAR 34

길게 터치 : 6