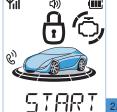

#### 원격 시동 ON / OFF ☞

▼○ 버튼을 2초 이상 누르면 설정된 예열시간을 거쳐 시동이 걸리게 되며 예열 감지 옵션을 설치한 처랑은 차량에 맞는 예열시간을 거쳐 시동이 걸리게 된다.

- ■경계 해제시 원격시동을 하면 문이 잠기면서 경계 상태가 된다
- ■첫 원격시동 실패 후 자동으로 2번의 재시도가 이루어진다. ■ 원격시동은 사용자가 설정한 시간만큼 (10, 25, 3, 5분)유지되는데 그동안에 🖚 버튼을 2초이상 누르면 시동이 꺼진다. (이때 원격시동 예약 상태는 유지됨)
- 원격 시동 후 차량문을 열어도 원격시동 유지시간 만큼(10, 25, 3, 5분)시동이 유지되나 사이드 브레이크를 OFF하면 시동이 계속 유지되면서 주행모드로 전환된다.
- 원격시동 유지시간이 1분이 남게될 경우 리모콘에서 신호음이 난다.
- ■실내등 도어감지 사용차량은 실내등이 켜져 있을 경우 원격 시동이 실패된다. ■ 원격 시동 상태에서 경계해제 (리모콘 문풀림) 후 승차하여 사이드 브레이크를 OFF하면 바로 주행이 가능하다.

#### 원격 시동 ON / OFF ☞

1. 원격 시동 연장 기능 ■원격 시동 동작 중 ੴ 버튼을 2초이상 누르면 "EXTEND"가 표시되며 설정된 원격 시동 유지 시간동안 시동을 유지한다.

2. 원격 시동 표시 기능

■ 원격 시동 중 리모콘 수신 거리 이탈등의 이유로 원격 시동 성공 메세지를 수신하지 못한 경우, 추가버튼 동작으로 현재 원격 시동 잔여 시간을 확인 할 수 있다.